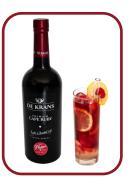

# PORT-STYLE COCKTAILS

Porto Urbano Equal parts cape ruby & cranberry juice Dash of lime cordial served in martini glass with crushed ice and garnished with orange peel & maraschino cherry