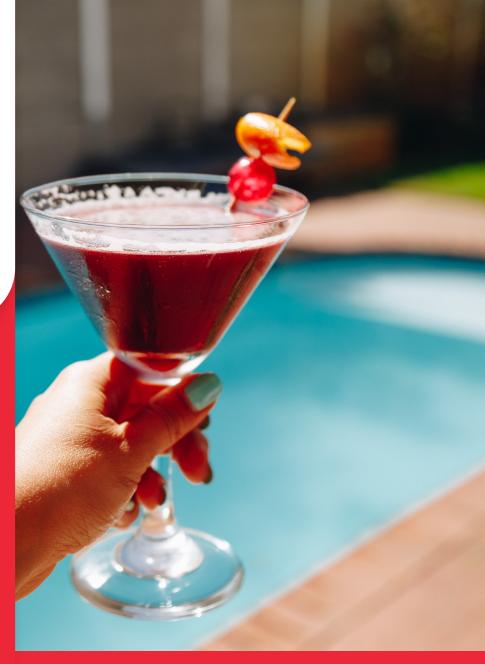

# PORT-STYLE COCKTAILS

Porto Urbano Equal parts cape ruby & cranberry juice Dash of lime cordial served in martini glass with crushed ice and garnished with orange peel & maraschino cherry